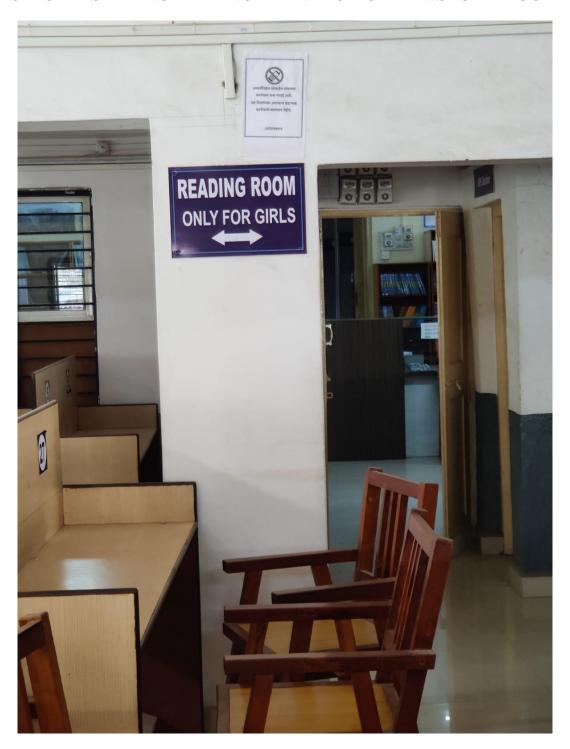

CAMPUS**



















# FACILITIES FOR CULTURAL ACTIVITY WIRELESS SPEAKER AND PUBLIC ADDRESS SYSTEM HARMONIUM





### **TABLA**

# M2P7+2C4, Powai Naka, Satara, Maharashtra 415001, India Latitude 17.68490818° Local 11:26:10 AM GMT 05:56:10 AM GMT 05:56:10 AM Comerc Lite Altitude 12.71 meters Thursday, 13.10.2022

### **DOLAKI AND JHILKA**





### KANNAN MUSICAL INSTRUMENT DUFF MUSICAL BELL





# **GUITAR DRAPERY**







# INFRASTRUCTURE FACILITIES FOR PRACTICE CULTURAL ACTIVITIES





### STREET PLAY





### **FACILITY FOR DIVYANGIAN STUDENTS-RAMP-1**



### RAMP-2







### **SMART CLASSROOM**







## Wi-Fi ACCESS POINT FACILITY









### LIFT





### PARKING FOR DIVYANGJAN





### **DISABLED FRIENDLY CORNER**





# SPECIAL SEATING ARRANGEMENT FOR GIRL IN STUDY ROOM