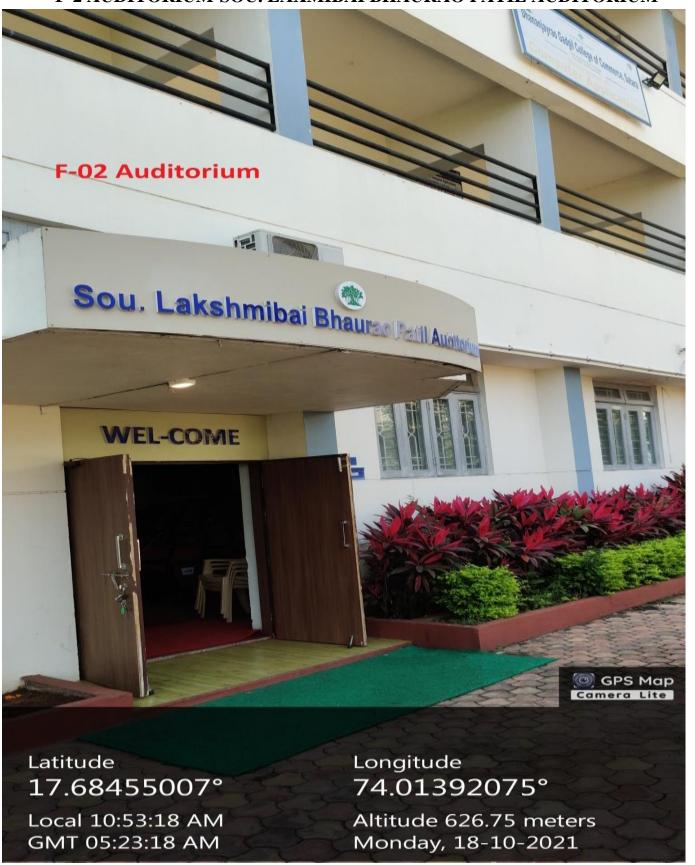

### **CONFERENCE HALL F-10**

F-2 AUDITORIUM-SOU. LAXMIBAI BHAURAO PATIL AUDITORIUM

### AUDITORIUM WITH ACCOSTIC EFFECT

### **AUDITORIUM**