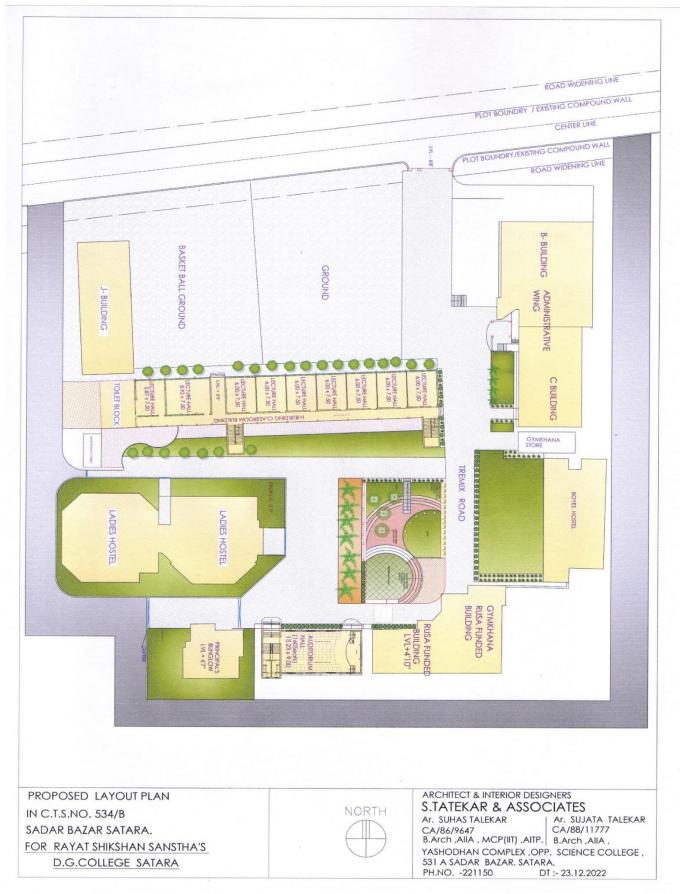

CCTV CONTROL ROOM                                    | 65    |
| 50. | CCTV                                                 | 66    |
| 51. | INFRASTRUCTURE FACILITIES FOR<br>CULTURAL ACTIVITIES | 67-69 |
| 52. | WHEEL CHAIR RAMP FOR DIVYANGJAN                      | 70    |
| 53. | DIGITAL NOTICE BOARD                                 | 71    |
| 54. | SAMART CLASSROOM                                     | 72    |
| 55. | WIFI ACCESS PONT                                     | 73    |
| 56. | LIFT                                                 | 74    |
| 57. | PARKING FOR DIVYANGJAN                               | 75    |
| 58. | DISABLED FRIENDLY CORNER                             | 76    |
| 59. | SPECIAL SEATING ARRANGEMENT FOR GIRL IN STUDY ROOM   | 77    |



#### LAYOUT OF COLLEGE





#### **MAIN ENTRANCE**





#### MAIN ENTRANCE





# COLLEGE PREMISES CAMPUS-H WING



#### J WING-EXAMINATION CELL & BANK MANAGEMENT





#### **BAND C-WING**





# B WING-LIBRARY-KARMAVEER BHAURAO PATIL LIBRARY





# **H WING**





# R WING AND F WING









#### ADMINISTRATIVE DEPARTMNET





#### PRINCIPAL RESIDENCE





# LADIES HOSTEL





# **BOYS HOSTEL**





#### **COLLEGE GARDEN**





#### **EXAM CELL**





#### **EXAM CELL**











# **IQAC CELL**









#### PRINCIPAL CABIN









## **ADMINISTRATIVE OFFICE**









## STUDENTS PAVALION





#### **GYMNASIUM**











#### **SPORT FACILITY**





#### KHO-KHO GROUND







#### **KABADDI GROUND-BOYS**



## **KABADDI GROUND-GIRLS**





#### **BASKET-BALL GROUND**



#### **RASSI- KHECH**





## **MAL