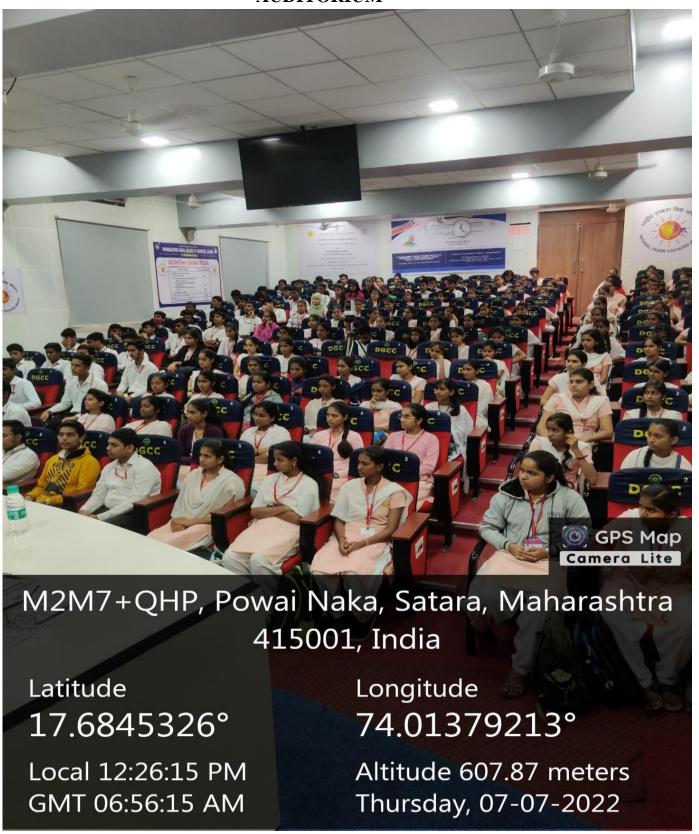

i Naka, Satara, Maharashtra 415001, India

Latitude 17.68502594°

Local 10:05:15 AM GMT 04:35:15 AM Longitude **74.01427065°** 

Altitude 694.19 meters Wednesday, 20-10-2021



## **PARKIING-1**



**PARKIING-2** 





## LIBRARY-KARMAVEER BHAURAO PATIL LIBRARY













# **STUDY ROOM**





### **CANTEEN FACILITY**





### POWER BACKUP-UPS







### **30 KVA GENSET**







### **ROOF -TOP SOLAR PANEL-C WING 20 KV**







### **ROOF -TOP SOLAR PANEL-R WING 20 KV**





# **ROOF -TOP SOLAR METERING DEVICE**





### SOLAR WATER HEATER







### **SOLAR LAMP**



### **CONFERENCE HALL C-11**



### **CONFERENCE HALL F-1**





### **CONFERENCE HALL F-10**







F-2 AUDITORIUM-SOU. LAXMIBAI BHAURAO PATIL AUDITORIUM





### AUDITORIUM WITH ACCOSTIC EFFECT







### **AUDITORIUM**





### **RO WATER PURIFIER PLANT**



### **RO WATER PURIFIER PLANT**





### DRINKING WATER FACILTY



Water Cooler





### **COMMERCE LAB**



### NRC COMPUTER LAB



### **BCA LAB 1**



### **BCA LAB 2**





### **BCA LAB 3**



### **IT COMPUTER LAB-1**





### **IT COMPUTER LAB-2**



### **IT COMPUTER LAB-3**





### **B.VOC. LAB**







### STOCK MARKET LAB



**IBPS COMPUTER LAB** 





### **NCC OFFICE**





### **COPIER MACHINE**





### **BIOCOMPOSTER MACHINE**





### **RAIN WATER HARVESTING**





### **RAIN WATER HARVESTING**





# **HEALTH CENTRE**





### **CCTV CONTROL ROOM**









# **CCTV SURVEILLANCE IN CAMPUS**



















# FACILITIES FOR CULTURAL ACTIVITY WIRELESS SPEAKER AND PUBLIC ADDRESS SYSTEM HARMONIUM





### **TABLA**

# M2P7+2C4, Powai