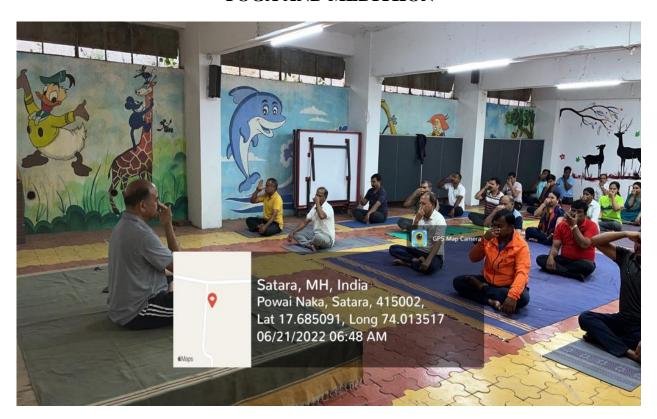

# YOGA AND MEDITION

#### **SURYA NAMASKAR**

Powai Naka DGCC, Powai Naka, Satara, Maharashtra 415001, India

Longitude

Latitude

17.68502594° 74.01427065°

Local 10:05:15 AM Altitude 694.19 meters
GMT 04:35:15 AM Wednesday, 20-10-2021