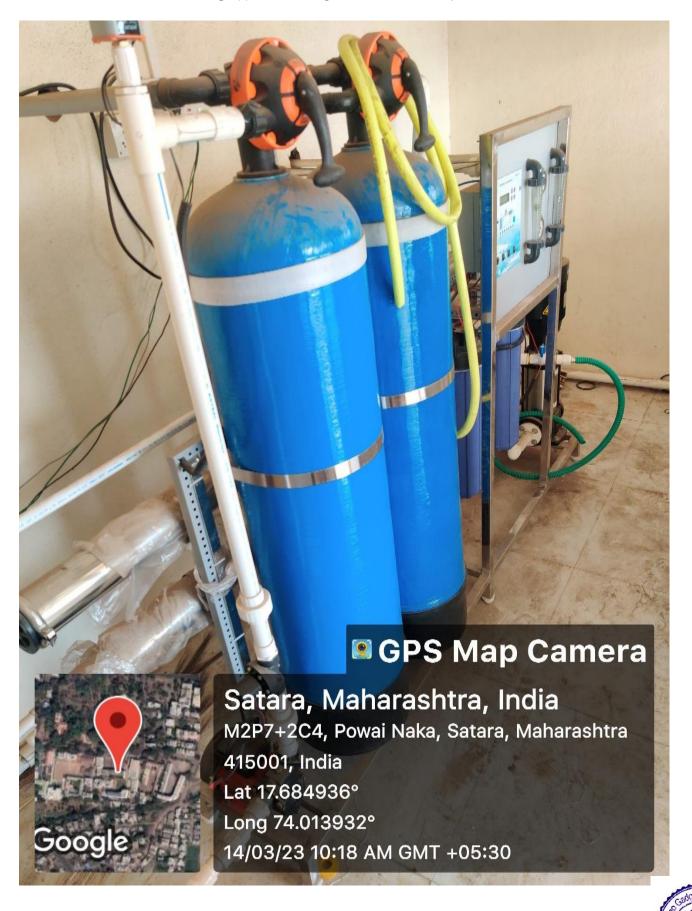

ndia

Latitude 17.68502594°

Local 10:05:15 AM GMT 04:35:15 AM Longitude **74.01427065°** 

Altitude 694.19 meters Wednesday, 20-10-2021



## **PARKIING-1**



**PARKIING-2** 





## LIBRARY-KARMAVEER BHAURAO PATIL LIBRARY













# **STUDY ROOM**





### **CANTEEN FACILITY**





### POWER BACKUP-UPS







### **30 KVA GENSET**







### **ROOF -TOP SOLAR PANEL-C WING 20 KV**







### **ROOF -TOP SOLAR PANEL-R WING 20 KV**





# **ROOF -TOP SOLAR METERING DEVICE**





### SOLAR WATER HEATER







### **SOLAR LAMP**



### **CONFERENCE HALL C-11**



### **CONFERENCE HALL F-1**





### **CONFERENCE HALL F-10**







F-2 AUDITORIUM-SOU. LAXMIBAI BHAURAO PATIL AUDITORIUM





### AUDITORIUM WITH ACCOSTIC EFFECT







### **AUDITORIUM**





### **RO WATER PURIFIER PLANT**



### **RO WATER PURIFIER PLANT**





### DRINKING WATER FACILTY



Water Cooler





### **COMMERCE LAB**



### NRC COMPUTER LAB



### **BCA LAB 1**



### **BCA LAB 2**





### **BCA LAB 3**



### **IT COMPUTER LAB-1**





### **IT COMPUTER LAB-2**



### **IT COMPUTER LAB-3**





### **B.VOC. LAB**







### STOCK MARKET LAB



**IBPS COMPUTER LAB** 





### **NCC OFFICE**





### **COPIER MACHINE**





### **BIOCOMPOSTER MACHINE**





### **RAIN WATER HARVESTING**





### **RAIN WATER HARVESTING**





# **HEALTH CENTRE**





### **CCTV CONTROL ROOM**









# **CCTV SURVEILLANCE IN CAMPUS**



















# FACILITIES FOR CULTURAL ACTIVITY WIRELESS SPEAKER AND PUBLIC ADDRESS SYSTEM HARMONIUM





### **TABLA**

# M2P7+2C4, Powai Naka, Satara, Maharashtra 415001, In