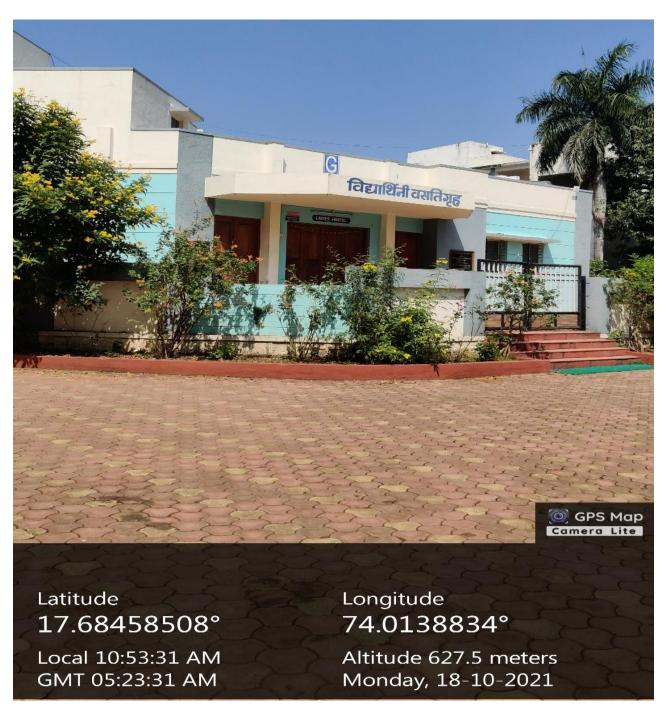

SAMART CLASSROOM                                     | 72    |
| 55. | WIFI ACCESS PONT                                     | 73    |
| 56. | LIFT                                                 | 74    |
| 57. | PARKING FOR DIVYANGJAN                               | 75    |
| 58. | DISABLED FRIENDLY CORNER                             | 76    |
| 59. | SPECIAL SEATING ARRANGEMENT FOR GIRL IN STUDY ROOM   | 77    |



#### LAYOUT OF COLLEGE





#### **MAIN ENTRANCE**





#### MAIN ENTRANCE





# COLLEGE PREMISES CAMPUS-H WING



#### J WING-EXAMINATION CELL & BANK MANAGEMENT





#### **BAND C-WING**





# B WING-LIBRARY-KARMAVEER BHAURAO PATIL LIBRARY





# **H WING**





# R WING AND F WING









#### ADMINISTRATIVE DEPARTMNET





#### PRINCIPAL RESIDENCE





# LADIES HOSTEL





# **BOYS HOSTEL**





#### **COLLEGE GARDEN**





#### **EXAM CELL**





#### **EXAM CELL**











# **IQAC CELL**









#### PRINCIPAL CABIN









## **ADMINISTRATIVE OFFICE**









## STUDENTS PAVALION





#### **GYMNASIUM**











#### **SPORT FACILITY**





#### KHO-KHO GROUND







#### **KABADDI GROUND-BOYS**



## **KABADDI GROUND-GIRLS**





#### **BASKET-BALL GROUND**



#### **RASSI- KHECH**





## **MALL-KHAMB**





## **ROPE MALL-KHAMB**







## **INDOOR GAMES**

# **CHESS**







#### **TABLE-TENNIS**







# YOGA AND MEDITION







#### **SURYA NAMASKAR**



Powai Naka DGCC, Powai Naka, Satara, Maharashtra 415001, India

Longitude

Latitude

17.68502594° 74.01427065°

Local 10:05:15 AM Altitude 694.19 meters
GMT 04:35:15 AM Wednesday, 20-10-