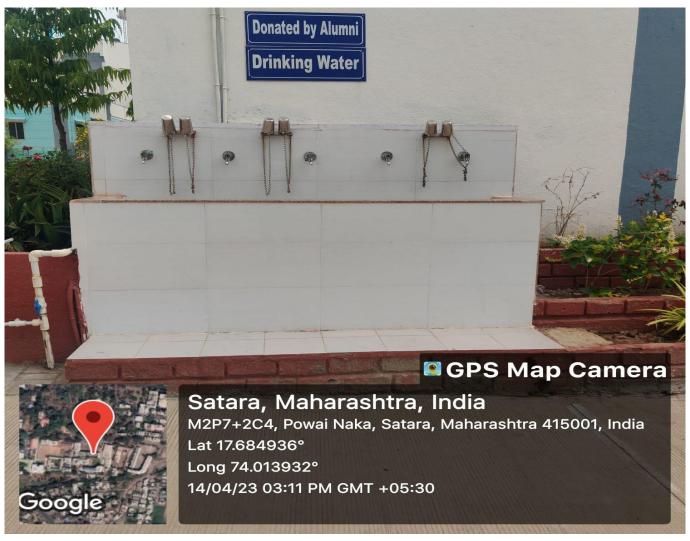

itude **74.01427065°** 

Altitude 694.19 meters Wednesday, 20-10-2021



## **PARKIING-1**



**PARKIING-2** 





## LIBRARY-KARMAVEER BHAURAO PATIL LIBRARY













# **STUDY ROOM**





### **CANTEEN FACILITY**





### POWER BACKUP-UPS







### **30 KVA GENSET**







### **ROOF -TOP SOLAR PANEL-C WING 20 KV**







### **ROOF -TOP SOLAR PANEL-R WING 20 KV**





# **ROOF -TOP SOLAR METERING DEVICE**





### SOLAR WATER HEATER







### **SOLAR LAMP**



### **CONFERENCE HALL C-11**



### **CONFERENCE HALL F-1**





### **CONFERENCE HALL F-10**







F-2 AUDITORIUM-SOU. LAXMIBAI BHAURAO PATIL AUDITORIUM





### AUDITORIUM WITH ACCOSTIC EFFECT







### **AUDITORIUM**





### **RO WATER PURIFIER PLANT**



### **RO WATER PURIFIER PLANT**





### DRINKING WATER FACILTY



Water Cooler





### **COMMERCE LAB**



### NRC COMPUTER LAB



### **BCA LAB 1**



### **BCA LAB 2**





### **BCA LAB 3**



### **IT COMPUTER LAB-1**





### **IT COMPUTER LAB-2**



### **IT COMPUTER LAB-3**





### **B.VOC. LAB**







### STOCK MARKET LAB



**IBPS COMPUTER LAB** 





### **NCC OFFICE**





### **COPIER MACHINE**





### **BIOCOMPOSTER MACHINE**





### **RAIN WATER HARVESTING**





### **RAIN WATER HARVESTING**





# **HEALTH CENTRE**





### **CCTV CONTROL ROOM**









# **CCTV SURVEILLANCE IN CAMPUS**



















# FACILITIES FOR CULTURAL ACTIVITY WIRELESS SPEAKER AND PUBLIC ADDRESS SYSTEM HARMONIUM





### **TABLA**

# M2P7+2C4, Powai Naka, Satara, Maharashtra 415001, India Latitude 17.68490818° Local 11:26:10 AM GMT 05:56:10 AM GMT 05: