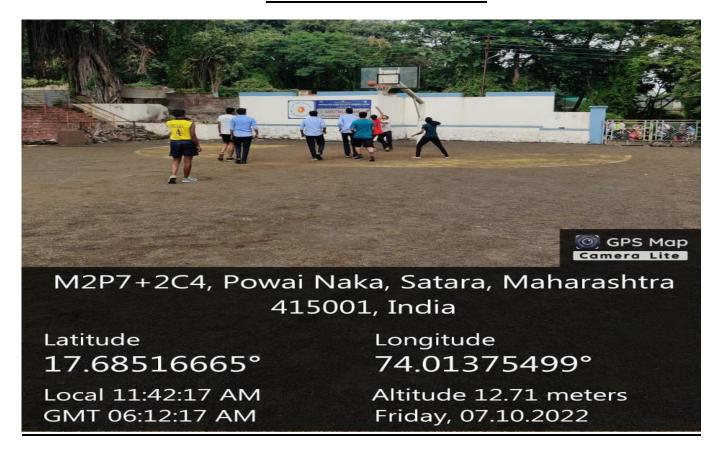

| 77    |



#### LAYOUT OF COLLEGE





#### **MAIN ENTRANCE**





#### MAIN ENTRANCE





# COLLEGE PREMISES CAMPUS-H WING



#### J WING-EXAMINATION CELL & BANK MANAGEMENT





#### **BAND C-WING**





# B WING-LIBRARY-KARMAVEER BHAURAO PATIL LIBRARY





# **H WING**





# R WING AND F WING









#### ADMINISTRATIVE DEPARTMNET





#### PRINCIPAL RESIDENCE





# LADIES HOSTEL





# **BOYS HOSTEL**





#### **COLLEGE GARDEN**





#### **EXAM CELL**





#### **EXAM CELL**











# **IQAC CELL**









#### PRINCIPAL CABIN









## **ADMINISTRATIVE OFFICE**









## STUDENTS PAVALION





#### **GYMNASIUM**











#### **SPORT FACILITY**





#### KHO-KHO GROUND







#### **KABADDI GROUND-BOYS**



## **KABADDI GROUND-GIRLS**





#### **BASKET-BALL GROUND**



#### **RASSI- KHECH**





## **MALL-KHAMB**





## **ROPE MALL-KHAMB**







## **INDOOR GAMES**

# **CHESS**







#### **TABLE-TENNIS**







# YOGA AND MEDITION







#### **SURYA NAMASKAR**



Powai Naka DGCC, Powai Naka, Satara, Maharashtra 415001, India

Longitude

Latitude

17.68502594° 74.01427065°

Local 10:05:15 AM Altitude 694.19 meters
GMT 04:35:15 AM Wednesday, 20-10-2021



Powai Naka DGCC, Powai Naka, Satara, Maharashtra 415001, India

Latitude 17.68502594°

Local 10:05:15 AM GMT 04:35:15 AM Longitude **74.01427065°** 

Altitude 694.19 meters Wednesday, 20-10-2021



## **PARKIING-1**



**PARKIING-2** 





## LIBRARY-KARMAVEER BHAURAO PATIL LIBRARY













# **STUDY ROOM**





### **CANTEEN FACILITY**





### POWER BACKUP-UPS







### **30 KVA GENSET**