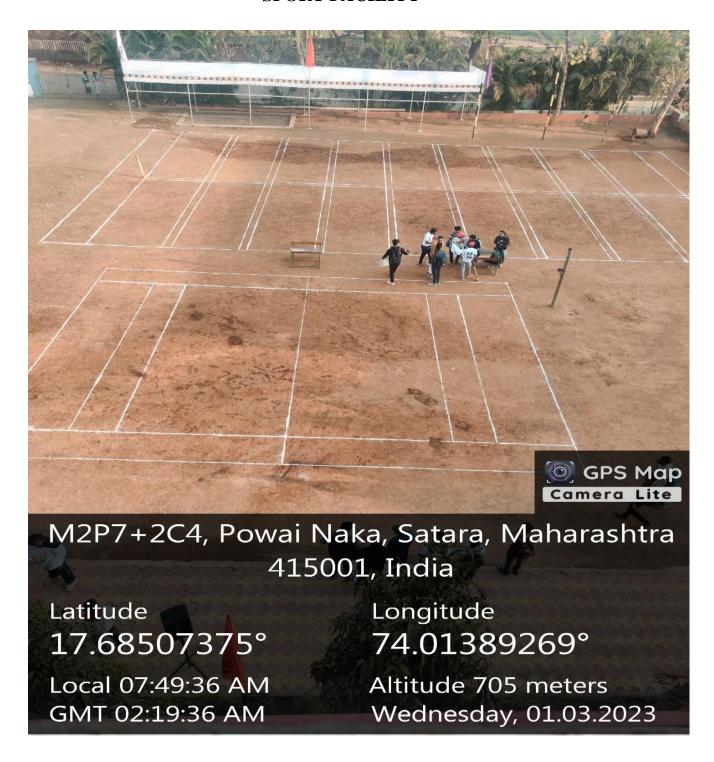

DISABLED FRIENDLY CORNER                             | 76    |
| 59. | SPECIAL SEATING ARRANGEMENT FOR GIRL IN STUDY ROOM   | 77    |



#### LAYOUT OF COLLEGE





#### **MAIN ENTRANCE**





#### MAIN ENTRANCE





# COLLEGE PREMISES CAMPUS-H WING



#### J WING-EXAMINATION CELL & BANK MANAGEMENT





#### **BAND C-WING**





# B WING-LIBRARY-KARMAVEER BHAURAO PATIL LIBRARY





# **H WING**





# R WING AND F WING









#### ADMINISTRATIVE DEPARTMNET





#### PRINCIPAL RESIDENCE





# LADIES HOSTEL





# **BOYS HOSTEL**





#### **COLLEGE GARDEN**





#### **EXAM CELL**





#### **EXAM CELL**











# **IQAC CELL**









#### PRINCIPAL CABIN









## **ADMINISTRATIVE OFFICE**









## STUDENTS PAVALION





#### **GYMNASIUM**











#### **SPORT FACILITY**





#### KHO-KHO GROUND







#### **KABADDI GROUND-BOYS**



## **KABADDI GROUND-GIRLS**





#### **BASKET-BALL GROUND**



#### **RASSI- KHECH**





## **MALL-KHAMB**





## **ROPE MALL-KHAMB**







## **INDOOR GAMES**

# **CHESS**







#### **TABLE-TENNIS**







# YOGA AND MEDITION







#### **SURYA NAMASKAR**



Powai Naka DGCC, Powai Naka, Satara, Maharashtra 415001, India

Longitude

Latitude

17.68502594° 74.01427065°

Local 10:05:15 AM Altitude 694.19 meters
GMT 04:35:15 AM Wednesday, 20-10-2021



Powai Naka DGCC, Powai Naka, Satara, Maharashtra 415001, India

Latitude 17.68502594°

Local 10:05:15 AM GMT 04:35:15 AM Longitude **74.01427065°** 

Altitude 694.19 meters Wednesday, 20-10-2021



## **PARKIING-1**



**PARKIING-2** 





## LIBRARY-KARMAVEER BHAURAO PATIL L