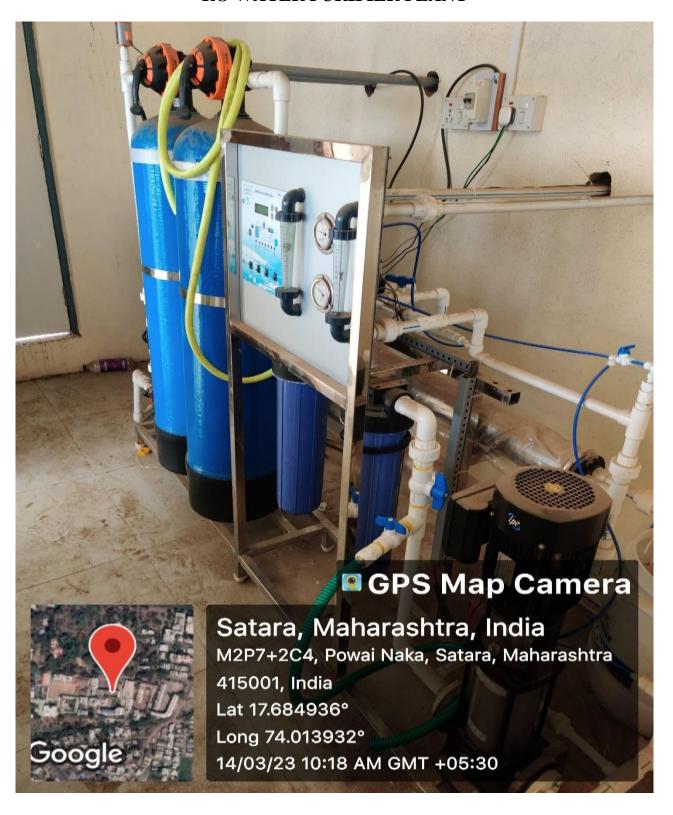

10:05:15 AM GMT 04:35:15 AM Longitude **74.01427065°** 

Altitude 694.19 meters Wednesday, 20-10-2021



## **PARKIING-1**



**PARKIING-2** 





## LIBRARY-KARMAVEER BHAURAO PATIL LIBRARY













# **STUDY ROOM**





### **CANTEEN FACILITY**





### POWER BACKUP-UPS







### **30 KVA GENSET**







### **ROOF -TOP SOLAR PANEL-C WING 20 KV**







### **ROOF -TOP SOLAR PANEL-R WING 20 KV**





# **ROOF -TOP SOLAR METERING DEVICE**





### SOLAR WATER HEATER







### **SOLAR LAMP**



### **CONFERENCE HALL C-11**



### **CONFERENCE HALL F-1**





### **CONFERENCE HALL F-10**







F-2 AUDITORIUM-SOU. LAXMIBAI BHAURAO PATIL AUDITORIUM





### AUDITORIUM WITH ACCOSTIC EFFECT







### **AUDITORIUM**





### **RO WATER PURIFIER PLANT**



### **RO WATER PURIFIER PLANT**





### DRINKING WATER FACILTY



Water Cooler





### **COMMERCE LAB**



### NRC COMPUTER LAB



### **BCA LAB 1**



### **BCA LAB 2**





### **BCA LAB 3**



### **IT COMPUTER LAB-1**





### **IT COMPUTER LAB-2**



### **IT COMPUTER LAB-3**





### **B.VOC. LAB**







### STOCK MARKET LAB



**IBPS COMPUTER LAB** 





### **NCC OFFICE**





### **COPIER MACHINE**





### **BIOCOMPOSTER MACHINE**





### **RAIN WATER HARVESTING**





### **RAIN WATER HARVESTING**





# **HEALTH CENTRE**





### **CCTV CONTROL ROOM**









# **CCTV SURVEILLANCE IN CAMPUS**



















# FACILITIES FOR CULTURAL ACTIVITY WIRELESS SPEAKER AND PUBLIC ADDRESS SYSTEM HARMONIUM





### **TABLA**

# M2P7+2C4, Powai Naka, Satara, Maharashtra 415001, India Latitude 17.68490818° Local 11: